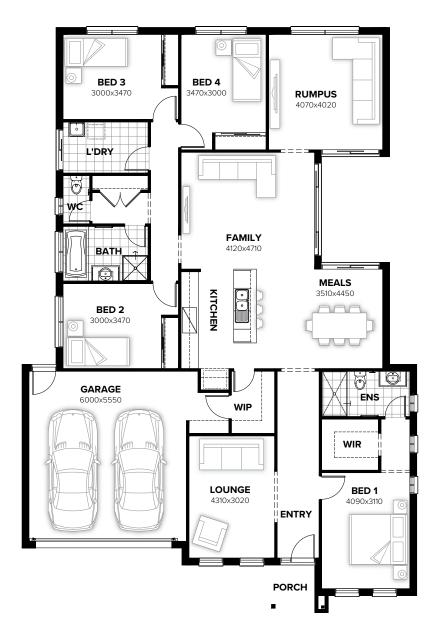

# Facades available:

| Overall home length             | 20.63m | Total     | 232.6m <sup>2</sup> | 25.0sq |
|---------------------------------|--------|-----------|---------------------|--------|
| Overall home width              | 13.91m | Porch     | 2.8m <sup>2</sup>   | 0.3sq  |
| Swansea, Wiltshire              |        | Garage    | 38.8m²              | 4.2sq  |
| Kent, Lancaster, Sheffield      |        | Residence | 190.9m <sup>2</sup> | 20.6sq |
| Callington, Eastwood, Harrogate |        |           |                     |        |
| Callington Eastwood Harrogate   |        |           |                     |        |

Listed details based on Sheffield facade floorplan (illustrated)

\*Copyright conditions. All photos and illustrations are representative only. Floor plans and specifications may be varied by Burbank without notice, the dimensions are diagrammatic only and a Building Contract with final drawings will display correct dimensions and detail. All designs are the property of Burbank and must not be used, reproduced, copied or varied, wholly or in part without written permission from an authorised Burbank representative. Copyright Burbank Australia (SA) Pty Ltd. ABN 96 165 533 406. BLD 266709.