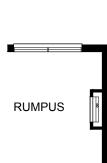

# **OPTION IP1**

Provide Real Flame Inspire 900 gas fireplace, 400mm off floor level in a 1400mm x 420mm boxed out plaster wall with a 4 sided black fascia to Rumpus room side wall.