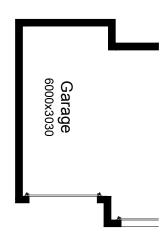

# **OPTION G3**

Provide triple car Garage including additional roller door to front. Increases area by 20.51m<sup>2</sup>. Increases width by 3120mm.

LEHMANN 233