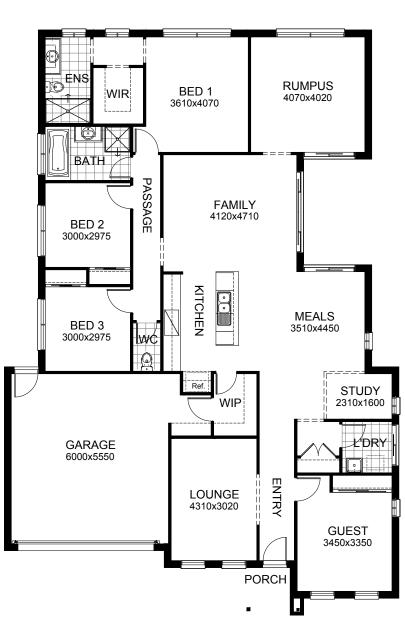

# **OPTION IP3**

Provide alternative layout with additional Study and Guest Bedroom with relocation of Bed 1, Ensuite, WIR, Laundry, Bath, Bed 2, Bed 3 and WC.

\*Copyright conditions. All photos and illustrations are representative only. Floor plans and specifications may be varied by Burbank without notice, the dimensions are diagrammatic only and a Building Contract with final drawings will display correct dimensions and detail. All designs are the property of Burbank and must not be used, reproduced, copied or varied, wholly or in part without written permission from an authorised Burbank representative. Copyright Burbank Australia (SA) Pty Ltd. ABN 96 165 533 406. BLD 266709.