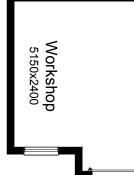

### **OPTION G2**

Provide extension to Garage to create Workshop area including additional window to suit. Increases width by 2400mm. Increases area by 13.51m<sup>2</sup>.

\*Copyright conditions. All photos and illustrations are representative only. Floor plans and specifications may be varied by Burbank without notice, the dimensions are diagrammatic only and a Building Contract with final drawings will display correct dimensions and detail. All designs are the property of Burbank and must not be used, reproduced, copied or varied, wholly or in part without written permission from an authorised Burbank representative. Copyright Burbank Australia (SA) Pty Ltd. ABN 96 165 533 406. BLD 266709.