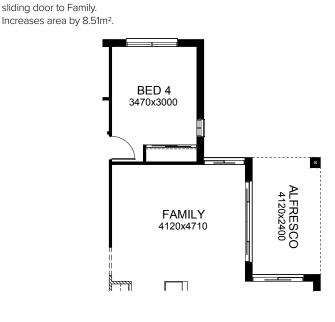

**OPTION EP3** 

Provide Alfresco option with 1no. brick

pier and earth floor to Alfresco. Delete

Rumpus and provide additional 1no. 1372-610 aluminium sliding window to

Bed 3, 1no. 2100-1450 aluminium

Fits min lot width**15.0m**Fits min lot depth**30.0m** 

Increases area by 8.95m<sup>2</sup>.

**OPTION EP1** 

**OPTION EP2** 

floor and 2No. brick piers

Increases area by 13.44m<sup>2</sup>. Increases width by 960mm.

1no. 1050 blind cupboard & 2no 300mm doors

dry