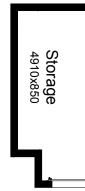

# **OPTION G1**

Provide extension to Garage to create additional Storage area. Increases area by 4.58m<sup>2</sup>. Increases width by 850mm.